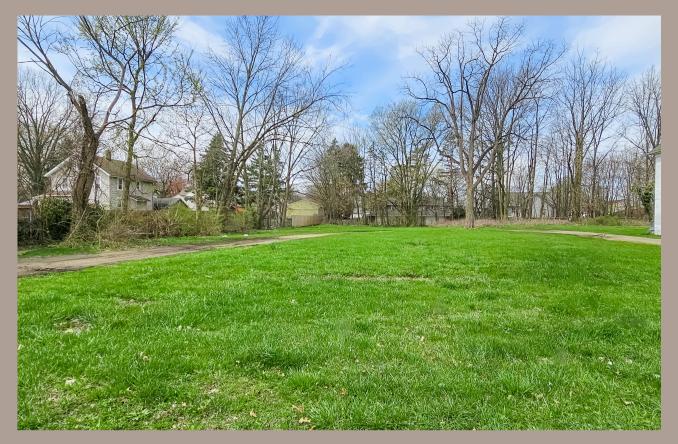

## **Commercial Auction Opportunity!**

Unlock the potential of this .55+ acre commercial property perfectly positioned in a high-visibility / high traffic location directly across from Pizza Hut and other established businesses. With approximately 100 feet of frontage on Cleveland Ave, this site offers outstanding exposure and accessibility for your next venture.

Whether you're looking to develop retail, office, or service-based operations, this property is a versatile, build-ready blank canvas in a thriving commercial corridor. Stark County Parcel #303873