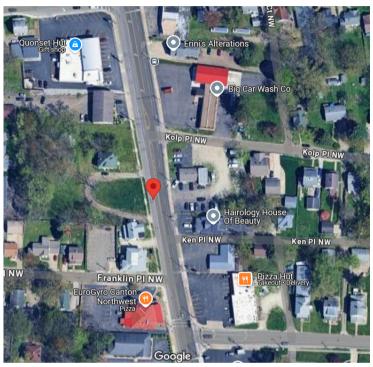

## **Commercial Auction Opportunity!**

Unlock the potential of this .55+ acre commercial property perfectly positioned in a high-visibility / high traffic location directly across from Pizza Hut and other established businesses. With approximately 100 feet of frontage on Cleveland Ave, this site offers outstanding exposure and accessibility for your next venture.

Whether you're looking to develop retail, office, or service-based operations, this property is a versatile, build-ready blank canvas in a thriving commercial corridor. Stark County Parcel #303873