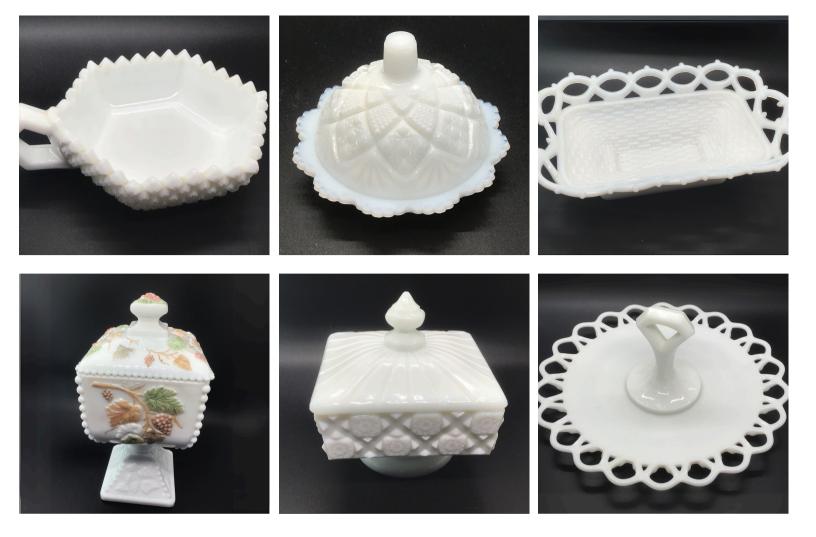

## <u>Card Payments Online Only – No Cash Payments At Pickup</u>

Includes Westmoreland milk glass. Many hand painted pieces. Many patterns including "American Hobnail", "Beaded Grape", "Doric", "English Hobnail", lime green Carnival, also some pink and green depression glass from other makers. A few pieces of uranium "Glow" glass. Still cataloging, more could show up!