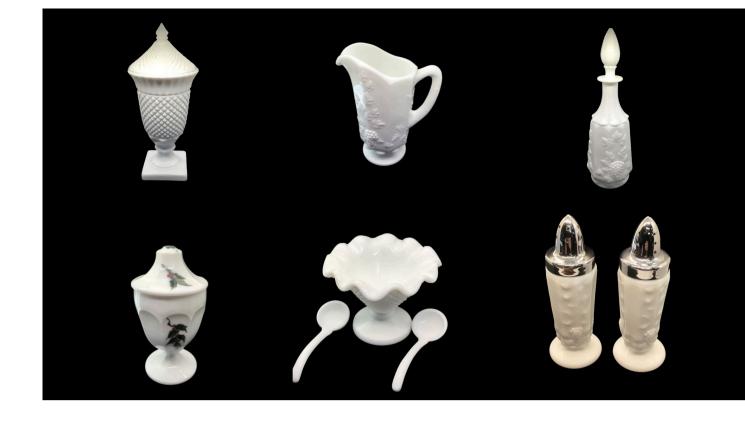

## <u>Card Payments Online Only – No Cash Payments At Pickup</u>

Includes Westmoreland milk glass. Many hand painted pieces. Many patterns including "American Hobnail", "Beaded Grape", "Doric", "English Hobnail", lime green Carnival, also some pink and green depression glass from other makers. A few pieces of uranium "Glow" glass. Still cataloging, more could show up!